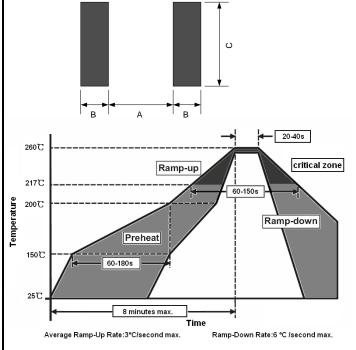

## Solder Reflow Recommendation

| Solder Pad Layout |      |      |      |  |  |
|-------------------|------|------|------|--|--|
| Part Number       | Α    | В    | С    |  |  |
| Part Number       | (mm) | (mm) | (mm) |  |  |
| LP-USML190        | 2.00 | 1.00 | 2.50 |  |  |

\* Recommended reflow methods: IR, vapor phase, hot air oven. Notes:

- •If reflow temperatures exceed the recommended profile, devices may not meet the performance requirements.
- •Devices are not designed to be wave soldered to the bottom side of the board.